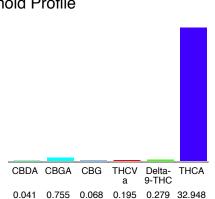

#### Cannabinoid Profile

### Cannabinoid Profile by HPLC

0.28%

Delta-9-THC

0.00%

CBD

34.29%

**Total Cannabinoids** 

| Cannabinoid          | % wt  | mg/g   |
|----------------------|-------|--------|
| CBDA                 | 0.041 | 0.41   |
| CBGA                 | 0.755 | 7.55   |
| CBG                  | 0.068 | 0.68   |
| THCVa                | 0.195 | 1.95   |
| Delta-9-THC          | 0.279 | 2.79   |
| THCA                 | 32.95 | 329.48 |
| Total Cannabinoids   | 34.29 | 342.9  |
| Calculated Total THC | 29.17 | 291.74 |
| Calculated CBD Yield | 0.04  | 0.36   |
|                      |       |        |