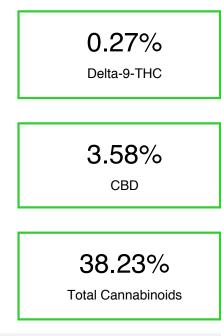

## Chromatogram

Cannabinoid Profile by HPLC

| Cannabinoid                                       | % wt  | mg/g   |
|---------------------------------------------------|-------|--------|
| CBDA                                              | 0.069 | 0.69   |
| CBGA                                              | 0.927 | 9.27   |
| CBD                                               | 3.575 | 35.75  |
| THCVa                                             | 0.332 | 3.32   |
| Delta-9-THC                                       | 0.27  | 2.7    |
| THCA                                              | 33.05 | 330.52 |
| Total Cannabinoids                                | 38.23 | 382.3  |
| Calculated Total THC                              | 29.26 | 292.57 |
| Calculated CBD Yield                              | 3.64  | 36.36  |
| Calculated Total THC = Delta-9-THC + 0.877 * THCA |       |        |
| Calculated Maximum CBD Yield = CBD + 0.877 * CBDA |       |        |