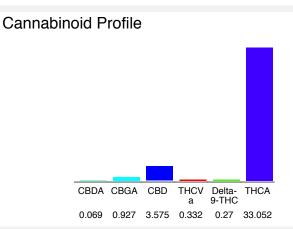

## Chromatogram

Cannabinoid Profile by HPLC

| Cannabinoid                                       | % wt  | mg/g   |
|---------------------------------------------------|-------|--------|
| CBDA                                              | 0.069 | 0.69   |
| CBGA                                              | 0.927 | 9.27   |
| CBD                                               | 3.575 | 35.75  |
| THCVa                                             | 0.332 | 3.32   |
| Delta-9-THC                                       | 0.27  | 2.7    |
| THCA                                              | 33.05 | 330.52 |
| Total Cannabinoids                                | 38.23 | 382.3  |
| Calculated Total THC                              | 29.26 | 292.57 |
| Calculated CBD Yield                              | 3.64  | 36.36  |
| Calculated Total THC = Delta-9-THC + 0.877 * THCA |       |        |
| Calculated Maximum CBD Yield = CBD + 0.877 * CBDA |       |        |