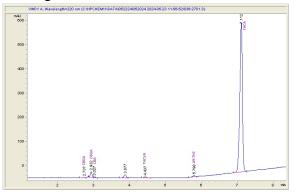

## Sample 596-052324-159

Sample Submitted: 05-23-2024; Report Date: 05-24-2024

## Xeno

Plant Material: Hemp Flower

## Chromatogram







## Cannabinoid Profile by HPLC

0.23%

Delta-9-THC

0.00%

**CBD** 

25.31%

**Total Cannabinoids** 

| Cannabinoid          | % wt  | mg/g   |
|----------------------|-------|--------|
| CBDA                 | 0.046 | 0.46   |
| CBGA                 | 0.675 | 6.75   |
| CBG                  | 0.112 | 1.12   |
| THCVa                | 0.182 | 1.82   |
| Delta-9-THC          | 0.232 | 2.32   |
| THCA                 | 24.06 | 240.6  |
| Total Cannabinoids   | 25.31 | 253.1  |
| Calculated Total THC | 21.33 | 213.33 |
| Calculated CBD Yield | 0.04  | 0.40   |

Calculated Total THC = Delta-9-THC + 0.877 \* THCA Calculated Maximum CBD Yield = CBD + 0.877 \* CBDA

Marin Analytics, LLC

250 Bel Marin Keys Blvd, Suite D4 Novato, CA 94949

833-321-TEST / info@marinanalytics.com



**Mike Cle