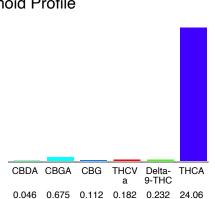

## Cannabinoid Profile by HPLC

0.23%

Delta-9-THC

0.00%

**CBD** 

25.31%

**Total Cannabinoids** 

| Cannabinoid          | % wt  | mg/g   |
|----------------------|-------|--------|
| CBDA                 | 0.046 | 0.46   |
| CBGA                 | 0.675 | 6.75   |
| CBG                  | 0.112 | 1.12   |
| THCVa                | 0.182 | 1.82   |
| Delta-9-THC          | 0.232 | 2.32   |
| THCA                 | 24.06 | 240.6  |
| Total Cannabinoids   | 25.31 | 253.1  |
| Calculated Total THC | 21.33 | 213.33 |
| Calculated CBD Yield | 0.04  | 0.40   |

Calculated Total THC = Delta-9-THC + 0.877 \* THCA Calculated Maximum CBD Yield = CBD + 0.877 \* CBDA

Marin Analytics, LLC

250 Bel Marin Keys Blvd, Suite D4 Novato, CA 94949

833-321-TEST / info@marinanalytics.com