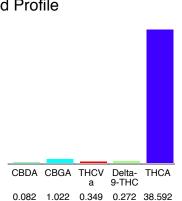

#### Cannabinoid Profile

## Cannabinoid Profile by HPLC

0.27%

Delta-9-THC

0.00%

**CBD** 

| Cannabinoid          | % wt  | mg/g   |
|----------------------|-------|--------|
| CBDA                 | 0.082 | 0.82   |
| CBGA                 | 1.022 | 10.22  |
| THCVa                | 0.349 | 3.49   |
| Delta-9-THC          | 0.272 | 2.72   |
| THCA                 | 38.59 | 385.92 |
| Total Cannabinoids   | 40.32 | 403.2  |
| Calculated Total THC | 34.12 | 341.17 |
| Calculated CBD Yield | 0.07  | 0.72   |