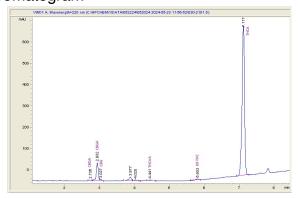

## Chromatogram

Cannabinoid Profile by HPLC

Cannabinoid % wt mg/g CBDA 0.049 0.49 CBGA 2.336 23.36 CBG 0.199 1.99 THCVa 1.77 0.177 Delta-9-THC 0.227 2.27 THCA 25.94 259.38 **Total Cannabinoids** 289.3 28.93 **Calculated Total THC** 22.97 229.75 **Calculated CBD Yield** 0.43 0.04 Calculated Total THC = Delta-9-THC + 0.877 \* THCA Calculated Maximum CBD Yield = CBD + 0.877 \* CBDA