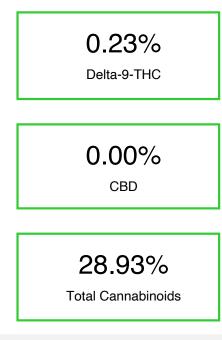

## Chromatogram

Cannabinoid Profile by HPLC

Cannabinoid % wt mg/g CBDA 0.049 0.49 CBGA 2.336 23.36 CBG 0.199 1.99 THCVa 1.77 0.177 Delta-9-THC 0.227 2.27 THCA 25.94 259.38 **Total Cannabinoids** 289.3 28.93 **Calculated Total THC** 22.97 229.75 **Calculated CBD Yield** 0.43 0.04 Calculated Total THC = Delta-9-THC + 0.877 \* THCA Calculated Maximum CBD Yield = CBD + 0.877 \* CBDA