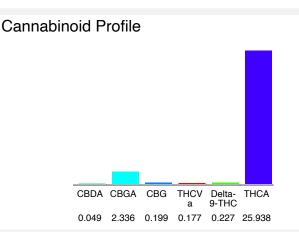

## Chromatogram

Cannabinoid Profile by HPLC

Cannabinoid % wt mg/g CBDA 0.049 0.49 CBGA 2.336 23.36 CBG 0.199 1.99 THCVa 1.77 0.177 Delta-9-THC 0.227 2.27 THCA 25.94 259.38 **Total Cannabinoids** 289.3 28.93 **Calculated Total THC** 22.97 229.75 **Calculated CBD Yield** 0.43 0.04 Calculated Total THC = Delta-9-THC + 0.877 \* THCA Calculated Maximum CBD Yield = CBD + 0.877 \* CBDA