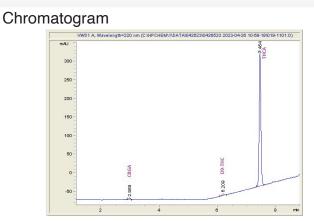

## Batch/Lot # GL.0523

Cannabinoid Profile by HPLC

| Cannabinoid        | % wt  | mg/g  |
|--------------------|-------|-------|
| CBGA               | 0.17  | 1.7   |
| Delta-9-THC        | 0.19  | 1.9   |
| THCA               | 23.84 | 238.4 |
| Total Cannabinoids | 24.20 | 242.0 |