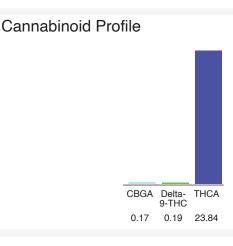

## Batch/Lot # GL.0523

Cannabinoid Profile by HPLC

| Cannabinoid        | % wt  | mg/g  |
|--------------------|-------|-------|
| CBGA               | 0.17  | 1.7   |
| Delta-9-THC        | 0.19  | 1.9   |
| THCA               | 23.84 | 238.4 |
| Total Cannabinoids | 24.20 | 242.0 |