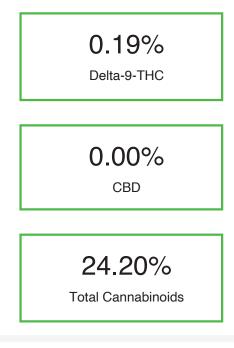

## Batch/Lot # GL.0523

Cannabinoid Profile by HPLC

| Cannabinoid        | % wt  | mg/g  |
|--------------------|-------|-------|
| CBGA               | 0.17  | 1.7   |
| Delta-9-THC        | 0.19  | 1.9   |
| THCA               | 23.84 | 238.4 |
| Total Cannabinoids | 24.20 | 242.0 |