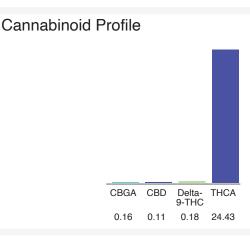

## Batch/Lot # RZ.0523

Cannabinoid Profile by HPLC

| Cannabinoid        | % wt  | mg/g  |
|--------------------|-------|-------|
| CBGA               | 0.16  | 1.6   |
| CBD                | 0.11  | 1.1   |
| Delta-9-THC        | 0.18  | 1.8   |
| THCA               | 24.43 | 244.3 |
| Total Cannabinoids | 24.88 | 248.8 |