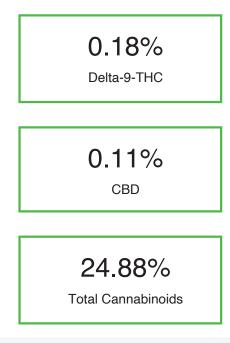

## Batch/Lot # RZ.0523

Cannabinoid Profile by HPLC

| Cannabinoid        | % wt  | mg/g  |
|--------------------|-------|-------|
| CBGA               | 0.16  | 1.6   |
| CBD                | 0.11  | 1.1   |
| Delta-9-THC        | 0.18  | 1.8   |
| THCA               | 24.43 | 244.3 |
| Total Cannabinoids | 24.88 | 248.8 |