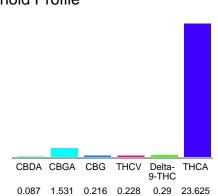

### Cannabinoid Profile

#### Cannabinoid Profile by HPLC

0.29%

Delta-9-THC

0.00%

**CBD** 

25.98%

**Total Cannabinoids** 

| Cannabinoid          | % wt  | mg/g   |
|----------------------|-------|--------|
| CBDA                 | 0.087 | 0.87   |
| CBGA                 | 1.531 | 15.31  |
| CBG                  | 0.216 | 2.16   |
| THCV                 | 0.228 | 2.28   |
| Delta-9-THC          | 0.29  | 2.9    |
| THCA                 | 23.63 | 236.25 |
| Total Cannabinoids   | 25.98 | 259.8  |
| Calculated Total THC | 21.01 | 210.09 |
| Calculated CBD Yield | 0.08  | 0.76   |
|                      |       |        |