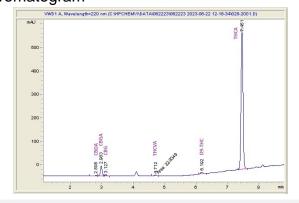

## **Elevated Trading**

## Sample 614-062623-018

Mac 1

Sample Submitted: 06-26-2023; Report Date: 06-28-2023

# Exotic MAC 1 THC-A Hemp

#### Chromatogram



### Cannabinoid Profile



#### Cannabinoid Profile by HPLC

0.29%

Delta-9-THC

0.00%

**CBD** 

25.98%

**Total Cannabinoids** 

| Cannabinoid          | % wt  | mg/g   |
|----------------------|-------|--------|
| CBDA                 | 0.087 | 0.87   |
| CBGA                 | 1.531 | 15.31  |
| CBG                  | 0.216 | 2.16   |
| THCV                 | 0.228 | 2.28   |
| Delta-9-THC          | 0.29  | 2.9    |
| THCA                 | 23.63 | 236.25 |
| Total Cannabinoids   | 25.98 | 259.8  |
| Calculated Total THC | 21.01 | 210.09 |
| Calculated CBD Yield | 0.08  | 0.76   |
|                      |       |        |

Calculated Total THC = Delta-9-THC + 0.877 \* THCA Calculated Maximum CBD Yield = CBD + 0.877 \* CBDA

Marin Analytics, LLC

250 Bel Marin Keys Blvd, Suite D4 Nov