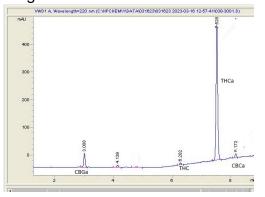

### Chromatogram

#### Cannabinoid Profile

#### Cannabinoid Profile by HPLC

0.19%

Delta-9-THC

0.00%

**CBD** 

| Cannabinoid          | % wt  | mg/g  |
|----------------------|-------|-------|
| CBGA                 | 1.78  | 17.8  |
| Delta-9-THC          | 0.19  | 1.9   |
| THCA                 | 17.75 | 177.5 |
| Total Cannabinoids   | 19.72 | 197.2 |
| Calculated CBD Yield | 0.00  | 0.00  |