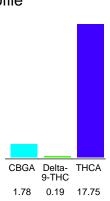

#### Cannabinoid Profile

#### Cannabinoid Profile by HPLC

0.19%

Delta-9-THC

0.00%

**CBD** 

| Cannabinoid          | % wt  | mg/g  |
|----------------------|-------|-------|
| CBGA                 | 1.78  | 17.8  |
| Delta-9-THC          | 0.19  | 1.9   |
| THCA                 | 17.75 | 177.5 |
| Total Cannabinoids   | 19.72 | 197.2 |
| Calculated CBD Yield | 0.00  | 0.00  |