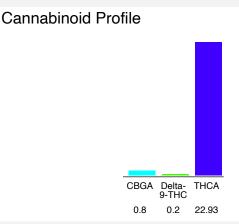

#### Cannabinoid Profile by HPLC

0.20%

Delta-9-THC

0.00%

**CBD** 

| Cannabinoid                  | % wt  | mg/g   |
|------------------------------|-------|--------|
| CBGA                         | 8.0   | 8.0    |
| Delta-9-THC                  | 0.2   | 2.0    |
| THCA                         | 22.93 | 229.3  |
| Total Cannabinoids           | 23.93 | 239.3  |
| Calculated Delta-9-THC Yield | 20.31 | 203.10 |
| Calculated CBD Yield         | 0.00  | 0.00   |

Calculated Maximum Delta-9-THC Yield = Delta-9-THC + 0.877 \* THCA Calculated Maximum CBD Yield = CBD + 0.877 \* CBDA

23.93%

**Total Cannabinoids** 

Marin Analytics, LLC 250 Bel Marin Keys Blvd, Suite D4 Novato, CA 94949