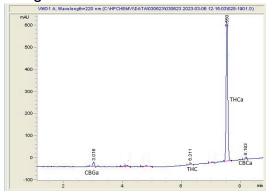

# **Marin Analytics**

## **Analysis Report**

### Mid Atlantic Ag

#### Sample 598-080223-029

High Potency Hemp Super Runtz

Batch/Lot # K21 2212 LOT: RZ0223

Sample Submitted: 08-01-2023; Report Date: 08-02-2023

#### High Potency Hemp - Super Runtz

Plant Material: Flower

#### Chromatogram



## Batch/Lot # K21 2212 LOT: SR0823



#### Cannabinoid Profile by HPLC

0.20%

Delta-9-THC

0.00%

**CBD** 

| Cannabinoid                  | % wt  | mg/g   |
|------------------------------|-------|--------|
| CBGA                         | 8.0   | 8.0    |
| Delta-9-THC                  | 0.2   | 2.0    |
| THCA                         | 22.93 | 229.3  |
| Total Cannabinoids           | 23.93 | 239.3  |
| Calculated Delta-9-THC Yield | 20.31 | 203.10 |
| Calculated CBD Yield         | 0.00  | 0.00   |

Calculated Maximum Delta-9-THC Yield = Delta-9-THC + 0.877 \* THCA Calculated Maximum CBD Yield = CBD + 0.877 \* CBDA

23.93%

**Total Cannabinoids** 

Marin Analytics, LLC 250 Bel Marin Keys Blvd, Suite D4 Novato, CA 94949

415-936-6477 / sarabiancalana1@gmail.com

Sara Biancalana

Chi