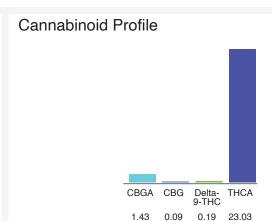

## Cannabinoid Profile by HPLC

0.19%

Delta-9-THC

| Cannabinoid        | % wt  | mg/g  |
|--------------------|-------|-------|
| CBGA               | 1.43  | 14.3  |
| CBG                | 0.09  | 0.9   |
| Delta-9-THC        | 0.19  | 1.9   |
| THCA               | 23.03 | 230.3 |
| Total Cannabinoids | 24.74 | 247.4 |

0.00%

CBD

24.74%

**Total Cannabinoids** 

Marin Analytics, LLC 250 Bel Marin Keys Blvd, Suite D4 Novato, CA 94949

833-321-TEST / info@marinanalytics.com

Sara Biancalana
Chief Scientist

This sample has been tested by Marin Analytics, LLC using valid testing methodologies and a quality system. Values reported relate only to the sample tested. Marin Analytics, LLC makes no claims as to the efficacy, safety, or other risks associated with any detected or non-detected levels of any compounds reported herein. This Certificate shall not be reproduced except in full without the written approval of Marin Analytics, LLC. Copyright 2023 Marin Analytics, LLC All Rights Reserved.