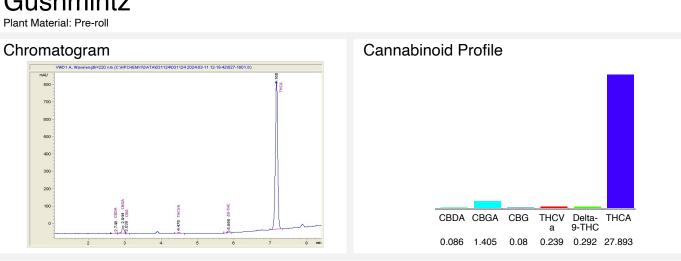

## Gushmintz

Sample Submitted: 03-11-2024; Report Date: 03-12-2024

Cannabinoid Profile by HPLC

Cannabinoid % wt mg/g CBDA 0.086 0.86 CBGA 1.405 14.05 CBG 0.08 0.8 2.39 THCVa 0.239 Delta-9-THC 0.292 2.92 THCA 27.89 278.93 **Total Cannabinoids** 300.0 30.00 247.54 **Calculated Total THC** 24.75 **Calculated CBD Yield** 0.75 0.08 Calculated Total THC = Delta-9-THC + 0.877 \* THCA Calculated Maximum CBD Yield = CBD + 0.877 \* CBDA