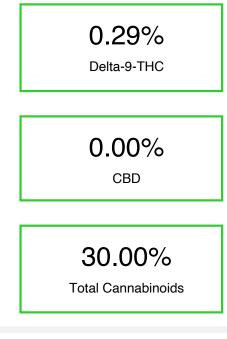

## Gushmintz

Sample Submitted: 03-11-2024; Report Date: 03-12-2024

Cannabinoid Profile by HPLC

Cannabinoid % wt mg/g CBDA 0.086 0.86 CBGA 1.405 14.05 CBG 0.08 0.8 2.39 THCVa 0.239 Delta-9-THC 0.292 2.92 THCA 27.89 278.93 **Total Cannabinoids** 300.0 30.00 247.54 **Calculated Total THC** 24.75 **Calculated CBD Yield** 0.75 0.08 Calculated Total THC = Delta-9-THC + 0.877 \* THCA Calculated Maximum CBD Yield = CBD + 0.877 \* CBDA