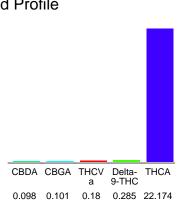

#### Cannabinoid Profile

### Cannabinoid Profile by HPLC

0.29%

Delta-9-THC

0.00%

**CBD** 

| Cannabinoid          | % wt  | mg/g   |
|----------------------|-------|--------|
| CBDA                 | 0.098 | 0.98   |
| CBGA                 | 0.101 | 1.01   |
| THCVa                | 0.18  | 1.8    |
| Delta-9-THC          | 0.285 | 2.85   |
| THCA                 | 22.17 | 221.74 |
| Total Cannabinoids   | 22.84 | 228.4  |
| Calculated Total THC | 19.73 | 197.32 |
| Calculated CBD Yield | 0.09  | 0.86   |