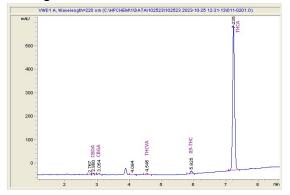

#### Chromatogram

### Cannabinoid Profile by HPLC

0.29%

Delta-9-THC

0.00%

**CBD** 

| Cannabinoid          | % wt  | mg/g   |
|----------------------|-------|--------|
| CBDA                 | 0.098 | 0.98   |
| CBGA                 | 0.101 | 1.01   |
| THCVa                | 0.18  | 1.8    |
| Delta-9-THC          | 0.285 | 2.85   |
| THCA                 | 22.17 | 221.74 |
| Total Cannabinoids   | 22.84 | 228.4  |
| Calculated Total THC | 19.73 | 197.32 |
| Calculated CBD Yield | 0.09  | 0.86   |