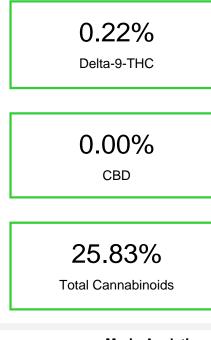

## Cannabinoid Profile by HPLC

Cannabinoid mg/g % wt CBDA 0.056 0.56 CBGA 1.208 12.08 CBG 0.091 0.91 THCVa 0.096 0.96 Delta-9-THC 2.23 0.223 THCA 24.15 241.52 **Total Cannabinoids** 25.83 258.3 **Calculated Total THC** 21.40 214.04 Calculated CBD Yield 0.05 0.49 Calculated Total THC = Delta-9-THC + 0.877 \* THCA