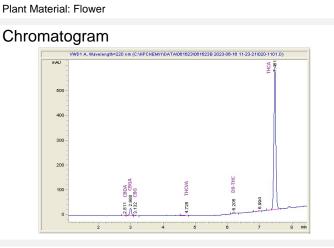

## Cannabinoid Profile by HPLC

Cannabinoid mg/g % wt CBDA 0.056 0.56 CBGA 1.208 12.08 CBG 0.091 0.91 THCVa 0.096 0.96 Delta-9-THC 2.23 0.223 THCA 24.15 241.52 **Total Cannabinoids** 25.83 258.3 **Calculated Total THC** 21.40 214.04 Calculated CBD Yield 0.05 0.49 Calculated Total THC = Delta-9-THC + 0.877 \* THCA

CBDA CBGA

CBG

THCV

а

0.056 1.208 0.091 0.096 0.223 24.152

Delta-

9-THC

THCA