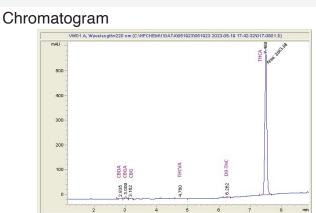

## Batch/Lot # BR.0523

Cannabinoid Profile by HPLC

Cannabinoid mg/g % wt CBGA 0.08 0.8 CBG 0.44 4.4 CBD 0.09 0.9 THCVa 0.15 1.5 Delta-9-THC 0.21 2.1 THCA 27.13 271.3 **Total Cannabinoids** 28.10 281.0

Marin Analytics, LLC 250 Bel Marin Keys Blvd, Suite D4 Novato, CA 94949