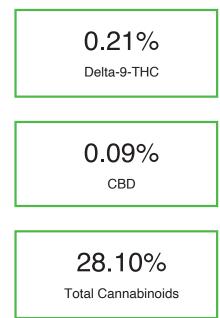

## Batch/Lot # BR.0523

Cannabinoid Profile by HPLC

Cannabinoid mg/g % wt CBGA 0.08 0.8 CBG 0.44 4.4 CBD 0.09 0.9 THCVa 0.15 1.5 Delta-9-THC 0.21 2.1 THCA 27.13 271.3 **Total Cannabinoids** 28.10 281.0

Marin Analytics, LLC 250 Bel Marin Keys Blvd, Suite D4 Novato, CA 94949