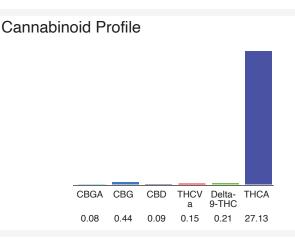

## Batch/Lot # BR.0523

Cannabinoid Profile by HPLC

Cannabinoid mg/g % wt CBGA 0.08 0.8 CBG 0.44 4.4 CBD 0.09 0.9 THCVa 0.15 1.5 Delta-9-THC 0.21 2.1 THCA 27.13 271.3 **Total Cannabinoids** 28.10 281.0

Marin Analytics, LLC 250 Bel Marin Keys Blvd, Suite D4 Novato, CA 94949