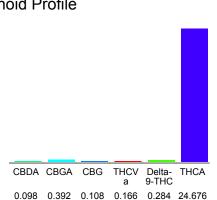

#### Cannabinoid Profile

## Cannabinoid Profile by HPLC

0.28%

Delta-9-THC

0.00%

CBD

25.72%

**Total Cannabinoids** 

| Cannabinoid          | % wt  | mg/g   |
|----------------------|-------|--------|
| CBDA                 | 0.098 | 0.98   |
| CBGA                 | 0.392 | 3.92   |
| CBG                  | 0.108 | 1.08   |
| THCVa                | 0.166 | 1.66   |
| Delta-9-THC          | 0.284 | 2.84   |
| THCA                 | 24.68 | 246.76 |
| Total Cannabinoids   | 25.72 | 257.2  |
| Calculated Total THC | 21.92 | 219.25 |
| Calculated CBD Yield | 0.09  | 0.86   |
|                      |       |        |