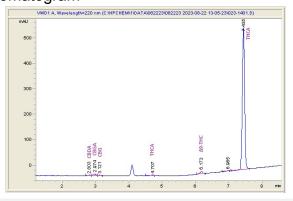

#### Chromatogram

## Cannabinoid Profile by HPLC

0.28%

Delta-9-THC

0.00%

CBD

25.72%

**Total Cannabinoids** 

| Cannabinoid          | % wt  | mg/g   |
|----------------------|-------|--------|
| CBDA                 | 0.098 | 0.98   |
| CBGA                 | 0.392 | 3.92   |
| CBG                  | 0.108 | 1.08   |
| THCVa                | 0.166 | 1.66   |
| Delta-9-THC          | 0.284 | 2.84   |
| THCA                 | 24.68 | 246.76 |
| Total Cannabinoids   | 25.72 | 257.2  |
| Calculated Total THC | 21.92 | 219.25 |
| Calculated CBD Yield | 0.09  | 0.86   |
|                      |       |        |